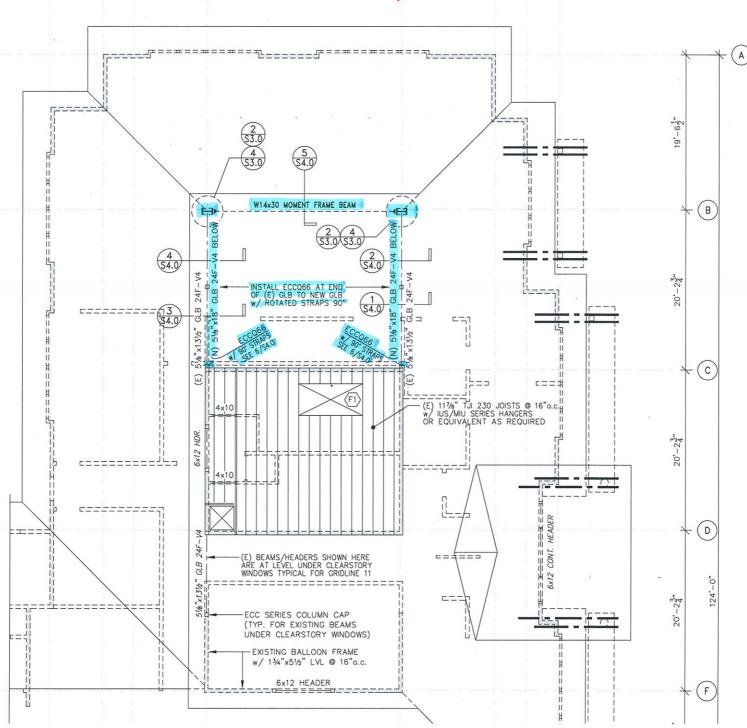

- 34. There is a new work counter south of office #103, Please confirm the space below will be open and no face panel is needed per (1/A9.3).

  Response: This is a self-supporting counter and anchored at each side of wall. See added detail 10/A9.3.
- 35. It is a little unclear on what the new columns/wood and steel in the current structural plans. Can you please clarify which are new and which are existing? Are there new hip beams on moment frame? Are there any new steel columns besides the new moment frame?

Response: See structural response attached.