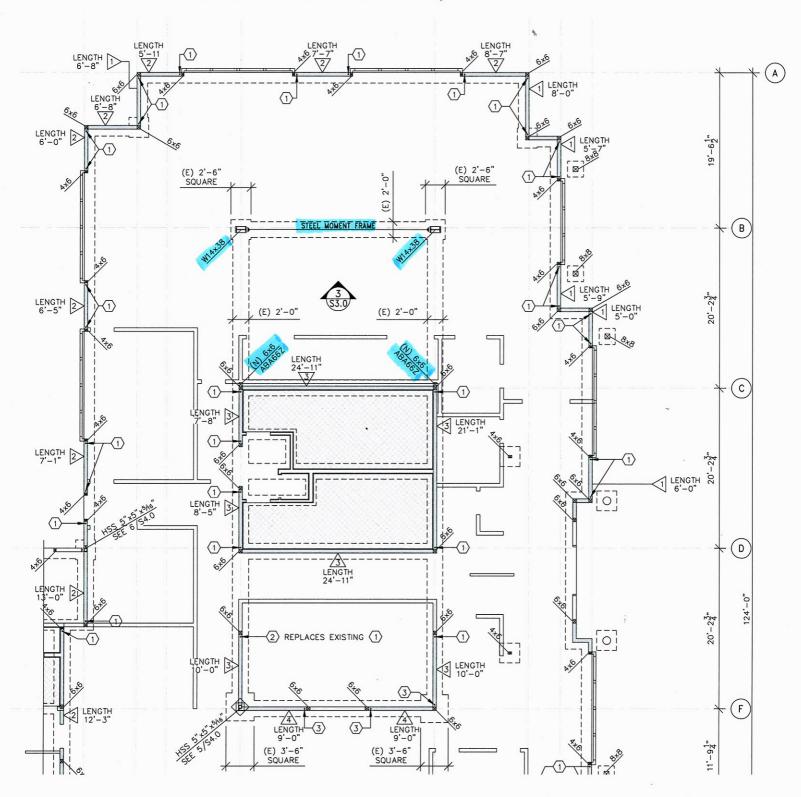

- 34. There is a new work counter south of office #103, Please confirm the space below will be open and no face panel is needed per (1/A9.3).

  Response: This is a self-supporting counter and anchored at each side of wall. See added detail 10/A9.3.
- 35. It is a little unclear on what the new columns/wood and steel in the current structural plans. Can you please clarify which are new and which are existing? Are there new hip beams on moment frame? Are there any new steel columns besides the new moment frame?

Response: See structural response attached.